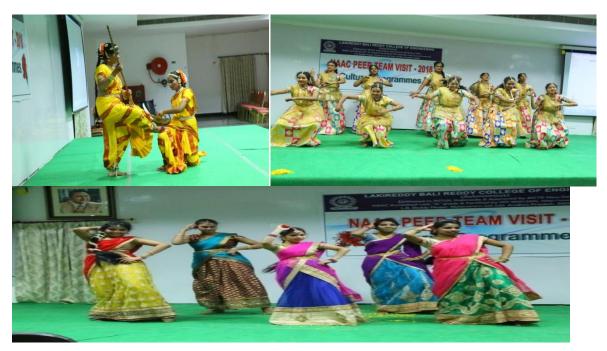

## **Description / Report on Event:**

The kruthi fine arts club was conducted cultural events on the eve of **NAAC Peer Committee Visit**, and all the students were participated with more enthusiasm, and they have utilized platform perfectly in expressing of their talents and arts.

# Photographs

Central Coordinator
Dr.A.Adisesha Reddy