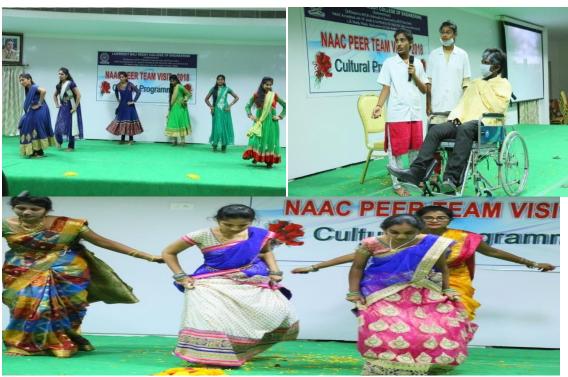

## **Description / Report on Event:**

The kruthi fine arts club was conducted cultural events on the eve of **NAAC Peer Committee Visit**, and all the students were participated with more enthusiasm, and they have utilized platform perfectly in expressing of their talents and arts.

# Photographs

Central Coordinator
Dr.A.Adisesha Reddy